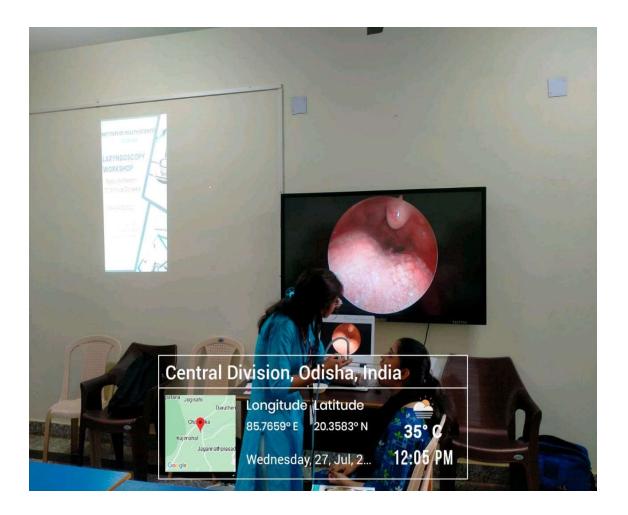

### 2.3.2 PROOF OF PATEINT SIMULATORS PROGRAMMES TRAINING

(A Unit of Margdarsi)

Office: N-2/41, I.R.C Village, Nayapalli, Bhubaneswar – 751015, Ph.:0674-2553640, 2550054 Campus: Chandaka, Bhubaneswar, Khordha, Odisha, pin: 754005, E-mail:ihsbbsr@margdarsi.org, web: www.ihsindia.org